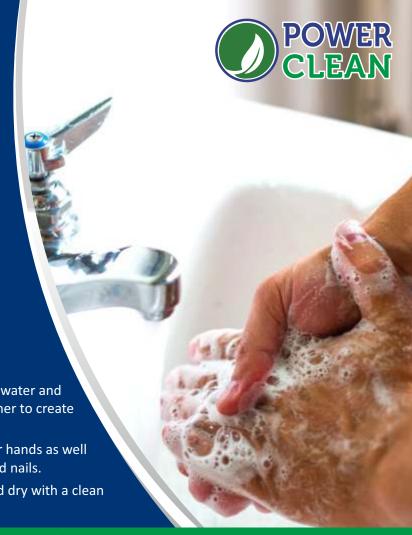

### **COOL WAVES I FRUIT BLOSSOM**

(Code-249)

(Code-257)

POWER CLEAN Hand wash liquid is an anti-germ & moisturizing formula for applications in offices, homes, hotels, malls, public restrooms and schools. This handwash is also safe to be used in hospitals, nursing homes and clinics to protect from germs. Very gentle on skin and leaves your hands smelling fresh.

### Usage:

- Take few drops, add water and rub the hands together to create foam and lather.
- Rub the back of your hands as well as your fingertips and nails.
- Rinse with water and dry with a clean cloth.