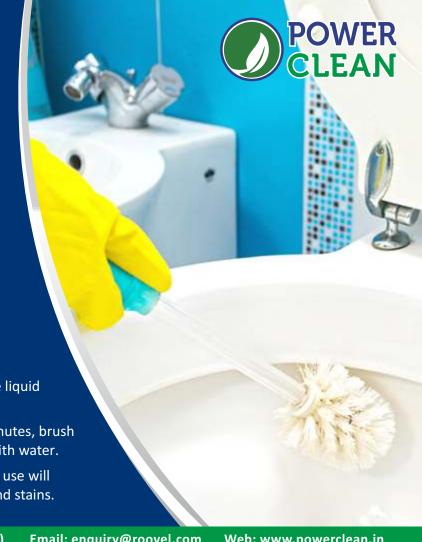

# **TOILET CLEANER**

Code: 241

POWER CLEAN Toilet bowl cleaner is a specially formulated solution for all kinds of stains in WCs, urinals & drain traps. Our unique blended acidic formula gives you a sparkling shine, removing all deposits such as soiling, minerals, dirt, germs and rust stains.

### Usage:

- For daily cleaning spread the liquid throughout the bowl.
- Allow it to stand for 5-10 minutes, brush and then rinse thoroughly with water.
- For heavy deposits repeated use will completely clear all marks and stains.