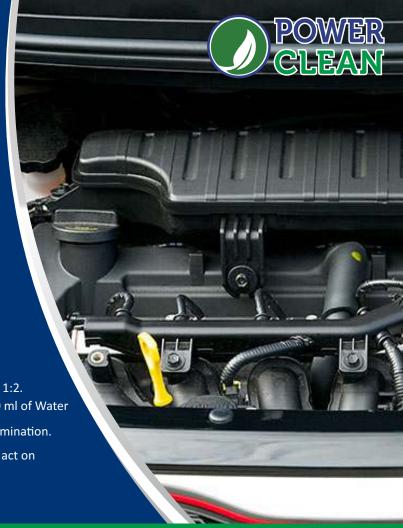

# ALL PURPOSE CLEANER / DEGREASER (CONC)

Code : 144

All Purpose Degreaser is a non-toxic, non-corrosive, professional grade product developed for multi-purpose contractor applications including use on floors, cars, industrial equipment, appliances; automotive or recreational vehicle cleaning and degreasing. It quickly eliminates tough grease and grime, removes stains, and is safe on metal surfaces.

#### Usage:

- Dilute the cleaner and water in the ratio of 1:2.

  Example: Mix 350 ml of Chemical with 650 ml of Water
- Pour it in a spray bottle and spray on contamination.
- Wait for 1 to 3 minutes for the chemical to act on the surface.
- Wipe with clean dry cotton cloth